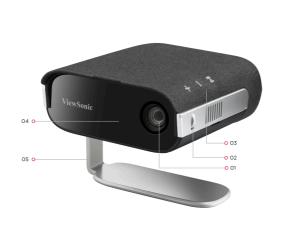

## **Key Features**

- Patented 3-in-1 smart stand for 360° projection
- Side projection capability enabled by H/V keystone correction & 4-corner adjustment
- Powerful sound delivered by built-in Harman Kardon speakers
- Up to 4 hours of battery life with power bank compatibility
- Smart capabilities: Wi-Fi screen mirroring, USB-C streaming, and Bluetooth connectivity

## Product **Description**

The M1XE ultra-portable smart LED projector is your gateway to an exhilarating entertainment experience! Weighing less than 1kg and boasting signature ViewSonic M1 series designs, it features a patented 3-in-1 smart stand for a 360-degree customisable projection angle, lens cover, and auto-power-on. With vivid colours on a massive up-to-100" screen and Harman Kardon speakers, immerse yourself indoors or outdoors in unparalleled audio-visual bliss. Its 4-hour battery life, power bank compatibility, and comprehensive H/V keystone correction with 4-corner adjustments make this lightweight projector your ultimate entertainment companion. Enjoy seamless connectivity, including Bluetooth, Wi-Fi, USB-C for direct content display from mobile devices – including the latest iPhone. Alternatively, plug in popular streaming devices like Chromecast, Apple TV, and Fire TV Stick, powered through the M1EX's USB-A port.