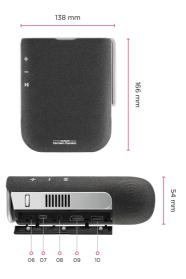

| SPECIFICATION                               | ,                                                  | OTHERS                                                                     | Ü                                                                                                                                                                                                      |
|---------------------------------------------|----------------------------------------------------|----------------------------------------------------------------------------|--------------------------------------------------------------------------------------------------------------------------------------------------------------------------------------------------------|
| Native Resolution:                          | 854x480                                            | Input: Output Power Supply Voltage: Battery 12000r                         | Power adaptor:                                                                                                                                                                                         |
| Brightness:                                 | 360 (LED Lumens)                                   |                                                                            | Input: 100~240V<br>Output: 19VDC / 3.26A                                                                                                                                                               |
| Contrast Ratio:                             | 120000:1                                           |                                                                            | Battery:<br>12000mAh(4000mAh 3.7Vx3)<br>(2.5hrs@Normal, 3hrs@Eco)                                                                                                                                      |
| Display Color:                              | 1.07 Billion Colors                                |                                                                            |                                                                                                                                                                                                        |
| Light Source Type:                          | LED                                                | Power Consumption:                                                         | Normal: 35W<br>Standby: <0.5W                                                                                                                                                                          |
| Light Source Life (hours) with Normal Mode: | 60000                                              | Operating Temperature:                                                     | 0~35°C                                                                                                                                                                                                 |
| Lens:                                       | F=1.7, f=5.5mm                                     | Carton:                                                                    | Color                                                                                                                                                                                                  |
| Projection Offset:                          | 100%+/-5%                                          | Net Weight:                                                                | 0.8kg                                                                                                                                                                                                  |
| Throw Ratio:                                | 1.2                                                | Gross Weight:                                                              | 1.87kg                                                                                                                                                                                                 |
| Optical Zoom:                               | Fixed                                              | Dimensions (WxDxH) with                                                    | 166v120vE4mm                                                                                                                                                                                           |
| Image Size:                                 | 24"-100"                                           | Adjustment Foot:                                                           | 166x138x54mm                                                                                                                                                                                           |
| Throw Distance:                             | 0.64m-2.66m<br>(38"@1m)                            | Packing Dimensions:                                                        | 220x190x125mm  English, French, Spanish,                                                                                                                                                               |
| Keystone:                                   | H:+/-40° , V: +/-40°                               | OSD Language:                                                              | Thai, Korean, German, Italian, Russian, Swedish, Dutch, Polish, Czech, T- Chinese, S-Chinese, Japanese, Turkish, Portuguese, Finnish, Indonesian, Hindi, Arabic, Vietnamese, Greek, Total 23 languages |
| Audible Noise (Normal):                     | 26dB                                               |                                                                            |                                                                                                                                                                                                        |
| Audible Noise (Eco):                        | 25dB                                               |                                                                            |                                                                                                                                                                                                        |
| Local Storage:                              | Total 16GB<br>(12GB available storage)             |                                                                            |                                                                                                                                                                                                        |
| Input Lag:                                  | 73ms                                               |                                                                            | English, S-Chinese, T-Chinese, Indonesian, Finish, French, German, Italian, Japanese, Korean, Polish, Portuguese, Russian, Spanish, Swedish, Turkish, Arabic, Czech, Thai,                             |
| Resolution Support:                         | VGA(640 x 480) to<br>FullHD(1920 x 1080)           | Chīn<br>Fren<br>Japa<br>User Guide Language: Port<br>Spal<br>Arab<br>Vietr |                                                                                                                                                                                                        |
| HDTV Compatibility:                         | 480i, 480p, 576i, 576p, 720p,<br>1080i, 1080p      |                                                                            |                                                                                                                                                                                                        |
| Horizontal Frequency:                       | 15K-102KHz                                         |                                                                            | Vietnamese, total 20 languages                                                                                                                                                                         |
| Vertical Scan Rate:                         | 23-120Hz                                           | STANDARD ACCESSORY                                                         | languages                                                                                                                                                                                              |
| INPUT                                       |                                                    | Power Cord:                                                                | 1                                                                                                                                                                                                      |
| HDMI:                                       | 1<br>(HDMI 1.4/ HDCP 1.4)                          | USB-C Cable:                                                               | 1 (1m)                                                                                                                                                                                                 |
| USB Type C:                                 | 1 (5V/1.5A)                                        | Remote Control:                                                            | 1<br>(PT/a haaldit)                                                                                                                                                                                    |
| Audio-in (Bluetooth):                       | 1 (BT4.2)                                          | 000                                                                        | (BT w/o backlit)                                                                                                                                                                                       |
| USB Type A:                                 | 1<br>(USB2 0 Booder)                               | QSG: Warranty Card:                                                        | Yes<br>Yes (CN & JP)                                                                                                                                                                                   |
|                                             | (USB2.0 Reader)                                    | Sleeve Bag:                                                                | Yes                                                                                                                                                                                                    |
| Wifi Input: OUTPUT                          | 1 (5Gn)                                            | Sieeve Day.                                                                | 165                                                                                                                                                                                                    |
| Audio-out (3.5mm):                          | 1                                                  |                                                                            |                                                                                                                                                                                                        |
| , ,                                         |                                                    |                                                                            |                                                                                                                                                                                                        |
| Audio-out (Bluetooth):                      | 1 (BT4.2)                                          |                                                                            |                                                                                                                                                                                                        |
| Speaker:                                    | 3W Cube x2<br>(Full range x2)                      |                                                                            |                                                                                                                                                                                                        |
| USB Type A (Power):                         | 1<br>(USB2.0 - 5V/1.5A,<br>share with USB A Input) |                                                                            |                                                                                                                                                                                                        |
| CONTROL                                     |                                                    |                                                                            |                                                                                                                                                                                                        |
| USB Type A (Services):                      | 1<br>(share with USB A Input)                      |                                                                            |                                                                                                                                                                                                        |