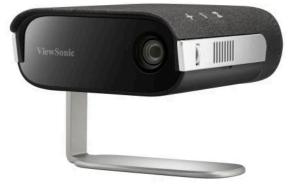

## Product **Description**

The M1XE ultra-portable smart LED projector is your gateway to an exhilarating entertainment experience! Weighing less than 1kg and boasting signature ViewSonic M1 series designs, it features a patented 3-in-1 smart stand for a 360-degree customisable projection angle, lens cover, and auto-power-on. With vivid colours on a massive up-to-100" screen and Harman Kardon speakers, immerse yourself indoors or outdoors in unparalleled audio-visual bliss. Its 4-hour battery life, power bank compatibility, and comprehensive H/V keystone correction with 4-corner adjustments make this lightweight projector your ultimate entertainment companion. Enjoy seamless connectivity, including Bluetooth, Wi-Fi, USB-C for direct content display from mobile devices – including the latest iPhone. Alternatively, plug in popular streaming devices like Chromecast, Apple TV, and Fire TV Stick, powered through the M1EX's USB-A port.